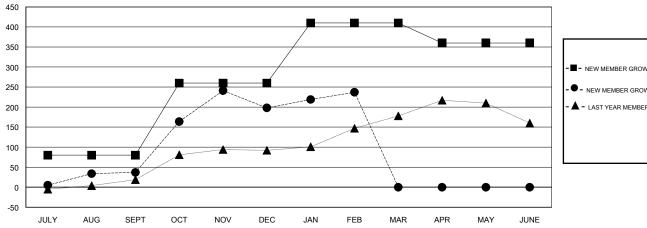

#### GOALS AND ACTUAL MEMBERS CUMULATIVE

| -■- NEW MEMBER GROWTH NET GOAL    |  |
|-----------------------------------|--|
| - ● - NEW MEMBER GROWTH ACTUAL    |  |
| - ▲ - LAST YEAR MEMBERSHIP ACTUAL |  |
|                                   |  |
|                                   |  |
|                                   |  |

# LOCATION REP OF BANGLADESH

**GMT CA** 

| Clubs         |               |             |               | Members               |                                                                |                                                              |                                                    |
|---------------|---------------|-------------|---------------|-----------------------|----------------------------------------------------------------|--------------------------------------------------------------|----------------------------------------------------|
|               | RESULTS FOR   | R 2016-2017 |               | RESULTS FOR 2016-2017 |                                                                |                                                              |                                                    |
| QUARTER       | NEW CLUB GOAL | NEW CLUBS   | DROPPED CLUBS | QUARTER               | NEW MEMBER GROWTH<br>NET GOAL (not reinstated<br>or transfers) | NEW MEMBER<br>GROWTH ACTUAL (not<br>reinstated or transfers) | DROPPED<br>MEMBERS ACTUAL<br>(including transfers) |
| JULY/AUG/SEPT | 1             | 1           | 0             | JULY/AUG/SEPT         | 80                                                             | 52                                                           | 15                                                 |
| OCT/NOV/DEC   | 3             | 4           | 0             | OCT/NOV/DEC           | 180                                                            | 216                                                          | 55                                                 |
| JAN/FEB/MAR   | 2             | 0           | 0             | JAN/FEB/MAR           | 150                                                            | 50                                                           | 11                                                 |
| APR/MAY/JUNE  | 0             | 0           | 0             | APR/MAY/JUNE          | -50                                                            | 0                                                            | 0                                                  |