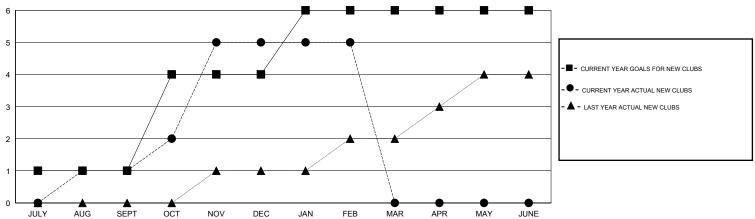

#### GOALS AND ACTUAL NEW CLUBS CUMULATIVE

# LOCATION REP OF BANGLADESH

**GMT CA** 

| Clubs         |               |             |               | Members               |                                                                |                                                              |                                                    |
|---------------|---------------|-------------|---------------|-----------------------|----------------------------------------------------------------|--------------------------------------------------------------|----------------------------------------------------|
|               | RESULTS FOR   | R 2016-2017 |               | RESULTS FOR 2016-2017 |                                                                |                                                              |                                                    |
| QUARTER       | NEW CLUB GOAL | NEW CLUBS   | DROPPED CLUBS | QUARTER               | NEW MEMBER GROWTH<br>NET GOAL (not reinstated<br>or transfers) | NEW MEMBER<br>GROWTH ACTUAL (not<br>reinstated or transfers) | DROPPED<br>MEMBERS ACTUAL<br>(including transfers) |
| JULY/AUG/SEPT | 1             | 1           | 0             | JULY/AUG/SEPT         | 80                                                             | 52                                                           | 15                                                 |
| OCT/NOV/DEC   | 3             | 4           | 0             | OCT/NOV/DEC           | 180                                                            | 216                                                          | 55                                                 |
| JAN/FEB/MAR   | 2             | 0           | 0             | JAN/FEB/MAR           | 150                                                            | 50                                                           | 11                                                 |
| APR/MAY/JUNE  | 0             | 0           | 0             | APR/MAY/JUNE          | -50                                                            | 0                                                            | 0                                                  |